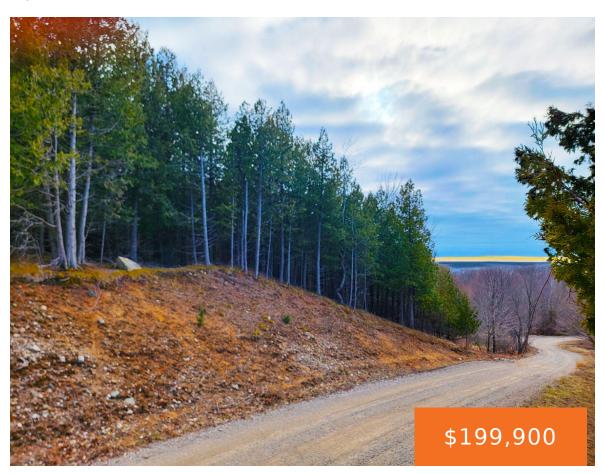

## MAXEY, ARCADIA, MI, 49613

https://tuckerbenner.com

Four buildable acres between Maxey Rd and Lake Bluff DR in Arcadia Township, Walk to the legendary Arcadia Bluff Golf Club, View Lake Michigan to the West, This rolling and wooded property is in a fast growing golf community on Michigan;s scenic west coast. It affords privacy by way of dunes and woods and larger [...]

### **Basics**

Category: Land Type: Acreage

Status: Active Bathrooms: 0 baths

Lot size: 4.21 sq ft Lot Size Acres: 4.21 acres

**County:** Manistee

### **Amenities & Features**

**Utilities:** Phone Available, Electricity Connected **Lot Features:** Rolling Hills, Buildable