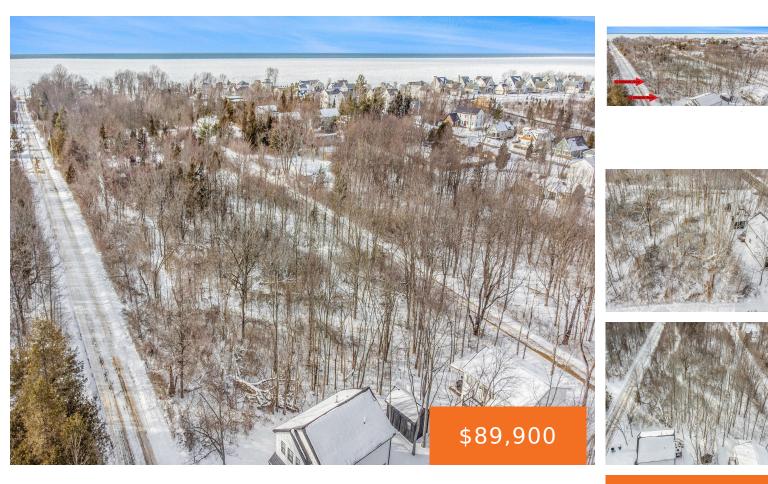

### MIAMI, SOUTH HAVEN, MI, 49090

https://tuckerbenner.com

Welcome to Miami Park! Build your dream home in this wonderful neighborhood. This lot measures 60×105, has utilities available at the street and ready for a new home. Short-term rentals are allowed. Join the Miami Park HOA for \$5,000 buy-in and \$300 a year to access the private beach stairs to Lake Michigan. Only a [...]

### Basics

Category: Land Status: Active Lot size: 0.14 sq ft County: Allegan Type: Lot Bathrooms: 0 baths Lot Size Acres: 0.14 acres

## **Amenities & Features**

Utilities: Water Available, Sewer Available, None Association Amenities: Beach Area Lot Features: Buildable