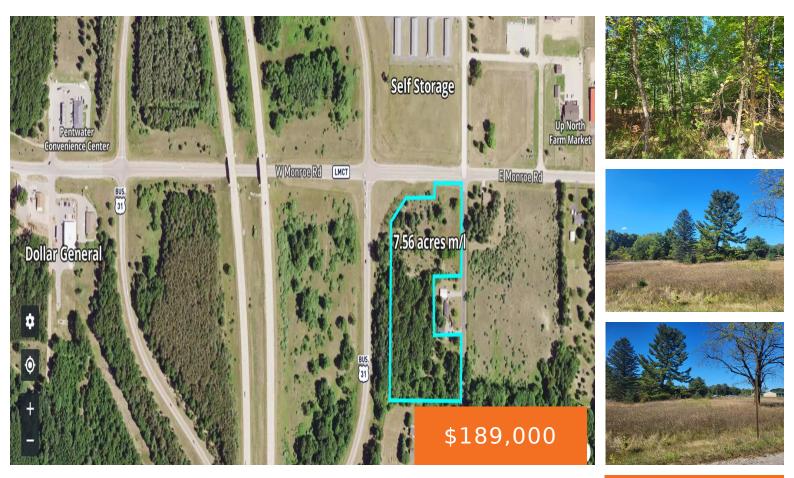

### 72ND, HART, MI, 49420

https://tuckerbenner.com

0 baths
Commercial Land
Land
Active

×

### Basics

Category: Land Status: Active Lot size: 0 sq ft County: Oceana Type: Commercial Land Bathrooms: 0 baths Lot Size Acres: 0 acres

## **Amenities & Features**

**Utilities:** Electricity Available, Broadband, None

Lot Features: Level, Buildable, Wooded, Corner Lot

# Fees & Taxes

Tax Assessed Value: \$59,010 Tax Annual Amount: \$700

# **School Information**

High School District: Pentwater

Miscellaneous

Road Surface Type: Paved Listing Terms: Cash, Conventional **Tax Year:** 2022

CrossStreet: East Monroe Rd