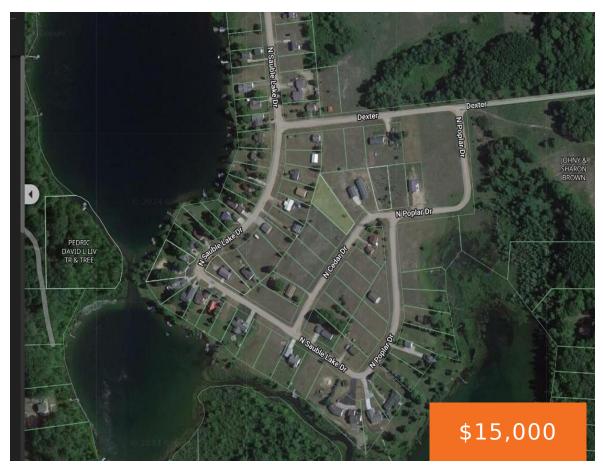

# CEDAR, IRONS, MI, 49644

https://tuckerbenner.com

This nearly half-acre level lot in Sauble Lake Shores #2 is an ideal spot for a summer vacation home, offering deeded access to the Sauble Lakes.

- 0 baths
- Lot
- Land
- Active

## **Basics**

Category: Land Type: Lot

Status: Active Bathrooms: 0 baths

Lot size: 0.49 sq ft Lot Size Acres: 0.49 acres

County: Lake

×

### **Miscellaneous**

Road Surface Type: Unimproved CrossStreet: N Sauble Lake Dr & N Poplar Dr

**Listing Terms:** Cash, Conventional

Call us now

×

Phone: (231)730-8781

Email: tuckerbennerteam@gmail.com

Address: 2747 Lakeshore Drive, Twin Lake, MI 49457