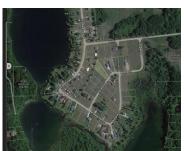

# CEDAR, IRONS, MI, 49644

https://tuckerbenner.com

This nearly half-acre level lot in Sauble Lake Shores #2 is an ideal spot for a summer vacation home, offering deeded access to the Sauble Lakes.

- 0 baths
- Lot
- Land
- Active

### **Miscellaneous**

Road Surface Type: Unimproved CrossStreet: N Sauble Lake Dr & N Poplar Dr

**Listing Terms:** Cash, Conventional

Call us now

×

Phone: (231)730-8781

Email: tuckerbennerteam@gmail.com

Address: 2747 Lakeshore Drive, Twin Lake, MI 49457