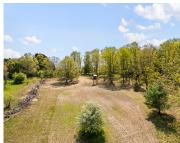

## STATE RD, LUTHER, MI, 49656

https://tuckerbenner.com

An incredible parcel full of some of the best of Northern Michigan! Almost 185 acres of rolling hills, nearly 50 acres of rich tillable soil, thick woods, apple orchard, natural springs, and elevation changes that provide views for miles..must be seen to be appreciated, truly a remarkable parcel. Call for more information!