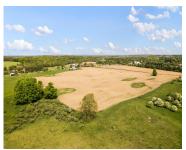

## STATE RD, LUTHER, MI, 49656

https://tuckerbenner.com

An incredible parcel full of some of the best of Northern Michigan! Almost 185 acres of rolling hills, nearly 50 acres of rich tillable soil, thick woods, apple orchard, natural springs, and elevation changes that provide views for miles..must be seen to be appreciated, truly a remarkable parcel. Call for more information!