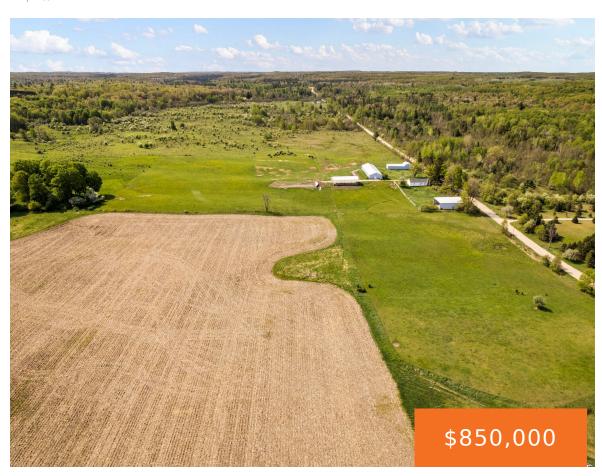

## STATE RD, LUTHER, MI, 49656

https://tuckerbenner.com

An incredible parcel full of some of the best of Northern Michigan! Almost 185 acres of rolling hills, nearly 50 acres of rich tillable soil, thick woods, apple orchard, natural springs, and elevation changes that provide views for miles..must be seen to be appreciated, truly a remarkable parcel. Call for more information!