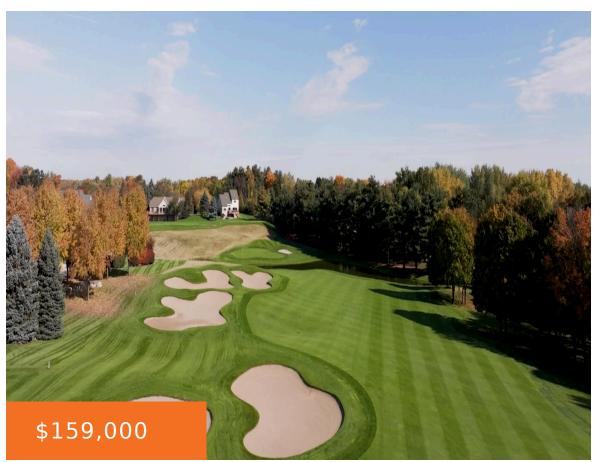

#### NAIRN CIRCLE, HIGHLAND, MI, 48357

https://tuckerbenner.com

Incredible Prestwick Village Golf Club half acre lot overlooking the 6th fairway and pond. Beautifully landscaped with mature trees making it ideal for your new homesite.

## **Amenities & Features**

**Utilities:** Natural Gas Available, Electricity Available, **Lot Features:** Golf Course Frontage

None