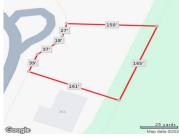

## **Basics**

Category: Land Type: Lot

**Status:** Active **Bathrooms: 0** baths

**Lot size: 0.48** sq ft **Subdivision Name:** PRESTWICK VILLAGE

Lot Size Acres: 0.48 acres County: Oakland