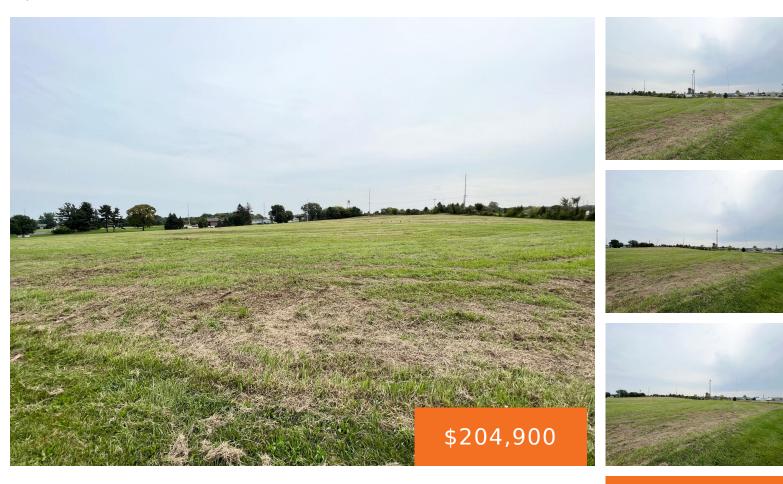

### NILES, ST. JOSEPH, MI, 49085

https://tuckerbenner.com

LOOKING TO DEVELOP? Then do not miss this 3 acre parcel in St. Joseph with approximately 920' of I-94 frontage. This property is unique as it is currently zoned both commercial/misc business AND residential! So a commercial business center, restaurants, single family neighborhood, or even building a single family home with some elbow room are [...]

### Basics

Category: Land Status: Active Lot size: 3 sq ft County: Berrien Type: Commercial Land Bathrooms: 0 baths Lot Size Acres: 3 acres