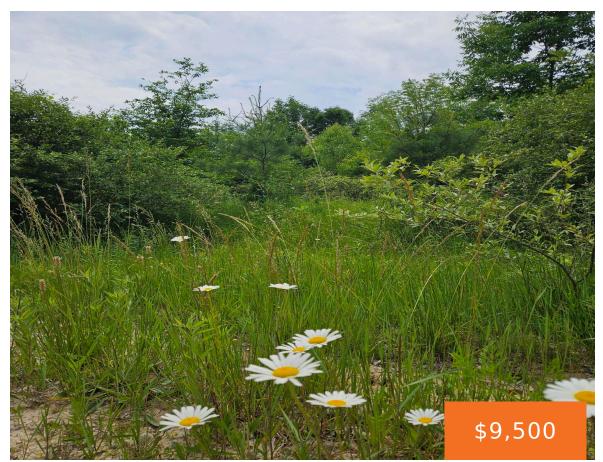

## PAWNEE, EVART, MI, 49631

https://tuckerbenner.com

FOUR beautifully wooded, buildable, adjacent lots at Lake Miramichi totaling about 1.63 acres. Ownership comes with access to the private all sports lakes for fishing, boating and watersports. HOA amenities include maintenance of the lakes, roads, garbage drop off area and the beach with a pavilion and playground. There is a marina with boat docks [...]

#### **Amenities & Features**

**Utilities:** None Association Amenities: Beach Area, Campground

Lot Features: Rolling Hills, Buildable, Recreational, Waterfront Features: All Sports,

Wooded