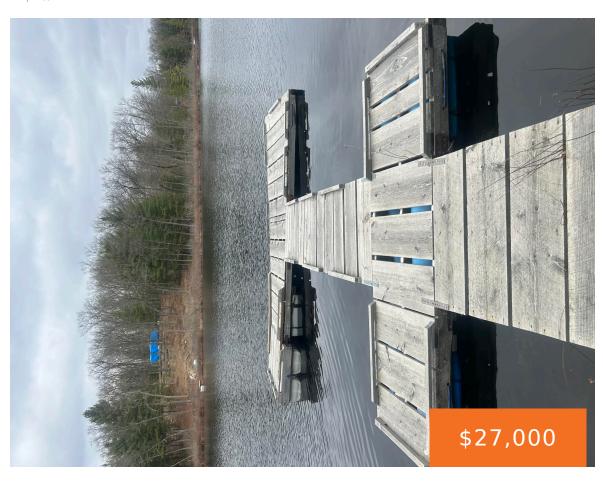

## PERCH LAKE, BITELY, MI, 49309

https://tuckerbenner.com

Beautiful waterfront recreational lot on Perch Lake in Bitely. The lot has 50' of lakefront. Forest covered and serene, it's a perfect spot for camping, kayaking, or fishing. Property includes a dock for easy access to the lake. If you need to disconnect from the hustle and bustle, this is the location for you.

## **Amenities & Features**

Utilities: None Waterfront Features: Lake

Lot Features: High Bank, Recreational, Wooded