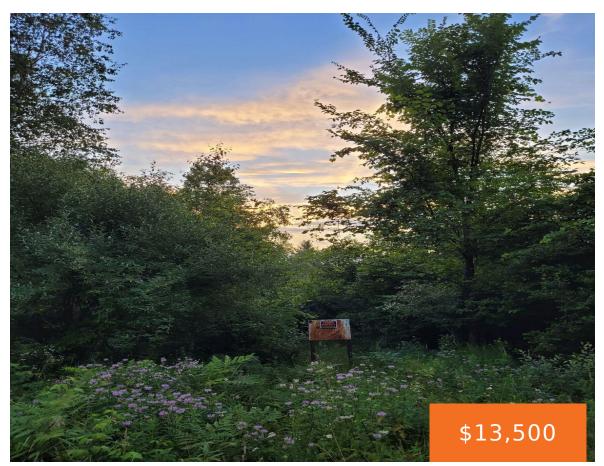

#### SARSI, EVART, MI, 49631

https://tuckerbenner.com

NINE beautifully wooded, buildable, adjacent lots at Lake Miramichi totaling about 4.2 acres. There are high spots overlooking a lush valley, a couple of blinds and tons of big deer. Ownership comes with access to the private all sports lakes for fishing, boating and watersports. HOA amenities include maintenance of the lakes, roads, garbage drop [...]

## **Basics**

Category: Land Type: Lot

Status: Active Bathrooms: 0 baths

Lot size: 4.2 sq ft Subdivision Name: Lake Miramichi Subdivision No 4

Lot Size Acres: 4.2 acres County: Osceola