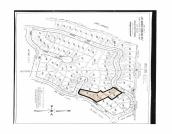

### **Basics**

×

Category: Land Type: Lot

Status: Active Bathrooms: 0 baths

Lot size: 1.98 sq ft Subdivision Name: Lake Miramichi Subdivision No 4

Lot Size Acres: 1.98 acres County: Osceola