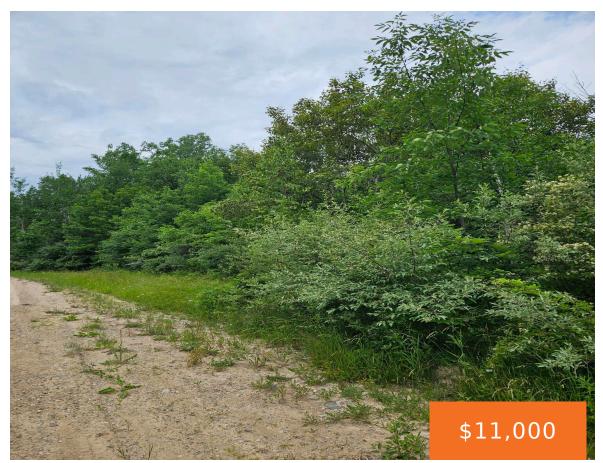

## SHOSHONE, EVART, MI, 49631

https://tuckerbenner.com

FIVE beautifully wooded, buildable, adjacent lots at Lake Miramichi totaling about 2 acres. Ownership comes with access to the private all sports lakes for fishing, boating and watersports. HOA amenities include maintenance of the lakes, roads, garbage drop off area and the beach with a pavilion and playground. There is a marina with boat docks [...]

### **Amenities & Features**

**Utilities:** None **Association Amenities:** Beach Area, Campground

Waterfront Features: All Sports, Lot Features: Rolling Hills, Buildable, Recreational,

Wooded, Corner Lot