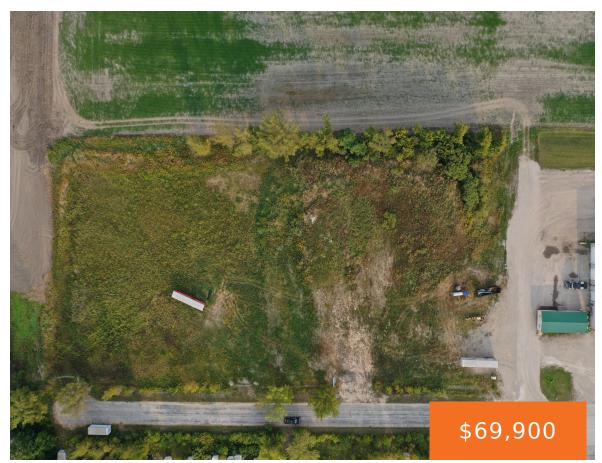

### TERMINAL, SAGINAW, MI, 48601

https://tuckerbenner.com

Looking for land for your business? Look no further! Zoned commercial, water and sewer at street. Includes both parcels 10-12-5-21-1008-003 (2.75 acres) and 10-12-5-21-1008-004 (1.41 acres) Listing agent is related to seller.

### **Basics**

Category: Land

**Status:** Active

Lot size: 2.75 sq ft

County: Saginaw

Type: Commercial Land

Bathrooms: 0 baths

Lot Size Acres: 2.75 acres