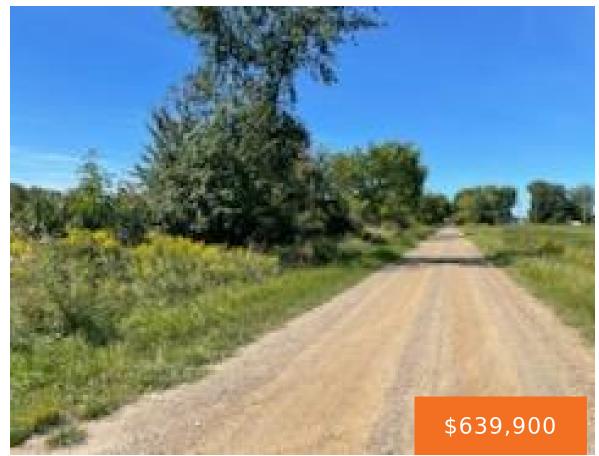

#### TRAINER, MELVIN, MI, 48454

https://tuckerbenner.com

This 80 +/- acres in Sanilac County has 63 +/- acres of fertile farm ground and approximately 17 acres of woods and fence rows.

- 0 baths
- Acreage
- Land
- Active