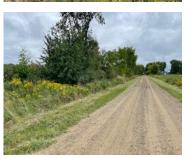

#### TRAINER, MELVIN, MI, 48454

https://tuckerbenner.com

This 80 +/- acres in Sanilac County has 63 +/- acres of fertile farm ground and approximately 17 acres of woods and fence rows.

- 0 baths
- Acreage
- Land
- Active