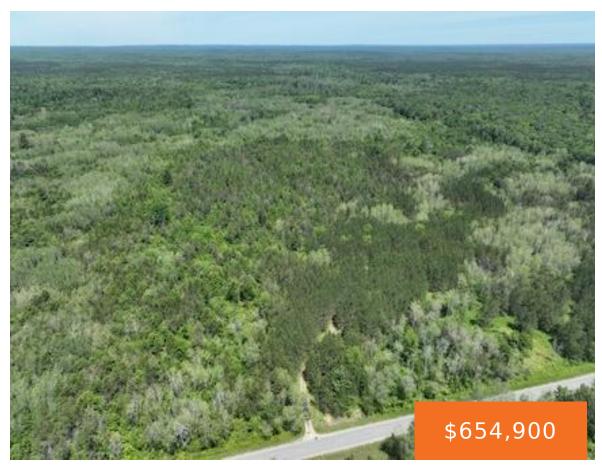

## 13 MILE RD., BITELY, MI, 49309

https://tuckerbenner.com

This diverse 200 acres is an outdoorsman's dream! Located off a paved road & adjacent to 1000's of acres of public land the opportunities are seemingly endless. This raw tract is already loaded w/ deer, turkey, small game & Grouse however while riding along the well established trail that runs throughout you'll notice multiple openings [...]

### **Basics**

Category: Land Type: Acreage

Status: Active Bathrooms: 0 baths

Lot size: 200 sq ft Lot Size Acres: 200 acres

County: Newaygo