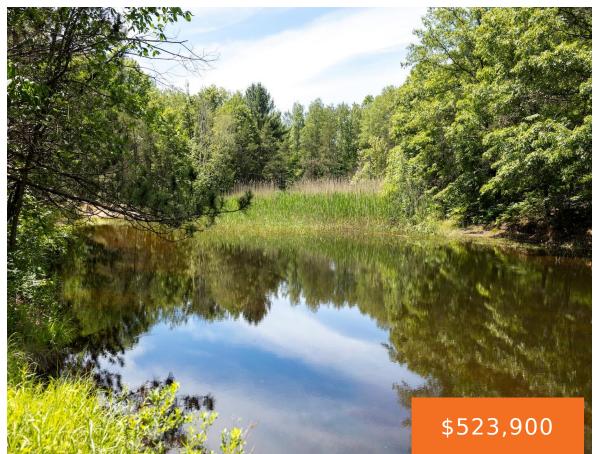

## 13 MILE ROAD, BITELY, MI, 49309

https://tuckerbenner.com

This is the one youve been looking for! 160 all-timber acres located off a paved road w/ a large pond, established trail system & diverse mixture of timber. As a bonus this tract sits adjacent to 1000's of acres of the Manistee National Forest to the East & North. Own 160 acres & enjoy secluded [...]

#### **Amenities & Features**

Utilities: None Waterfront Features: Pond

Lot Features: Adj to Public Land, Recreational, Wetland Area,

Wooded