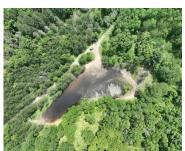

## 13 MILE ROAD, BITELY, MI, 49309

https://tuckerbenner.com

This is the one youve been looking for! 160 all-timber acres located off a paved road w/ a large pond, established trail system & diverse mixture of timber. As a bonus this tract sits adjacent to 1000's of acres of the Manistee National Forest to the East & North. Own 160 acres & enjoy secluded [...]

#### **Amenities & Features**

Utilities: None Waterfront Features: Pond

Lot Features: Adj to Public Land, Recreational, Wetland Area,

Wooded