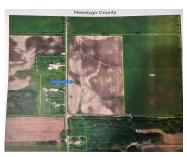

#### **DICKINSON & 92ND, FREMONT, MI, 49412**

https://tuckerbenner.com

20 Acres Farm Land, 100 % tillable. Just the right size to start your Hobby Farm. Property is on the North East Corner of S Dickinson and 92nd. No sign on Property.

# **Basics**

Category: Land

**Status:** Active

Lot size: 20 sq ft

County: Newaygo

Type: Acreage

Bathrooms: 0 baths

Lot Size Acres: 20 acres