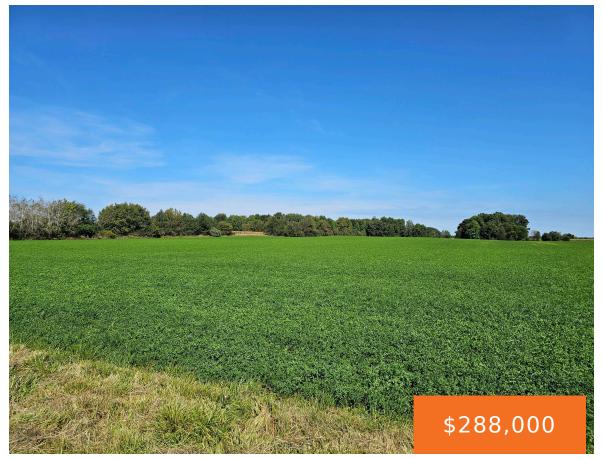

## GREEN & 72ND, FREMONT, MI, 49412

https://tuckerbenner.com

Prime Farm Land, 100 % Tillable. Currently not Leased for 2025. At Sellers request, All Offers to be submitted by Monday 3/24 by 6pm,

- 0 baths
- Acreage
- Land
- Active

# **Building Details**

**Current Use:** Agricultural

## **Amenities & Features**

Utilities: Electricity Available, None Lot Features: Level, Buildable, Cleared, Tillable, Corner

Lot