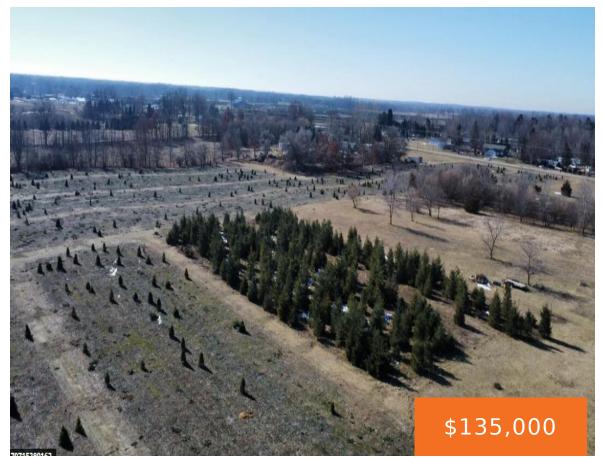

# **Building Details**

Current Use: Tree Farm

## **Basics**

Category: Land

**Status:** Active

**Lot size: 13.78** sq ft

County: Van Buren

Type: Acreage

Bathrooms: 0 baths

Lot Size Acres: 13.78 acres