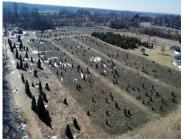

#### M-40, GOBLES, MI, 49055

https://tuckerbenner.com









- 0 baths
- Acreage
- Land
- Active



## **Basics**

Category: Land

**Status:** Active

**Lot size: 13.78** sq ft

County: Van Buren

Type: Acreage

Bathrooms: 0 baths

Lot Size Acres: 13.78 acres



#### Call us now

Phone: (231)730-8781

Email: tuckerbennerteam@gmail.com

Address: 2747 Lakeshore Drive, Twin Lake, MI 49457



# **Building Details**

Current Use: Tree Farm

#### **Amenities & Features**

**Utilities:** None

#### Fees & Taxes

Tax Assessed Value: \$26,803 Tax Year: 2024

**Tax Annual Amount:** \$1,100

### **School Information**

**High School District:** Gobles

### **Miscellaneous**

CrossStreet: M-40 and 20th ave Listing Terms: Cash, Conventional





Phone: (231)730-8781

Email: tuckerbennerteam@gmail.com

Address: 2747 Lakeshore Drive, Twin Lake, MI 49457