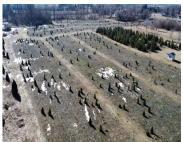

#### M-40, GOBLES, MI, 49055

https://tuckerbenner.com









- 0 baths
- Acreage
- Land
- Active



## **Basics**

Category: Land

**Status:** Active

**Lot size: 13.78** sq ft

County: Van Buren

Type: Acreage

Bathrooms: 0 baths

Lot Size Acres: 13.78 acres



#### Call us now

Phone: (231)730-8781

Email: tuckerbennerteam@gmail.com

Address: 2747 Lakeshore Drive, Twin Lake, MI 49457



# **Building Details**

Current Use: Tree Farm

#### **Amenities & Features**

**Utilities:** None

#### Fees & Taxes

Tax Assessed Value: \$26,803 Tax Year: 2024

**Tax Annual Amount:** \$1,100

### **School Information**

**High School District:** Gobles

### **Miscellaneous**

CrossStreet: M-40 and 20th ave Listing Terms: Cash, Conventional





Phone: (231)730-8781

Email: tuckerbennerteam@gmail.com

Address: 2747 Lakeshore Drive, Twin Lake, MI 49457