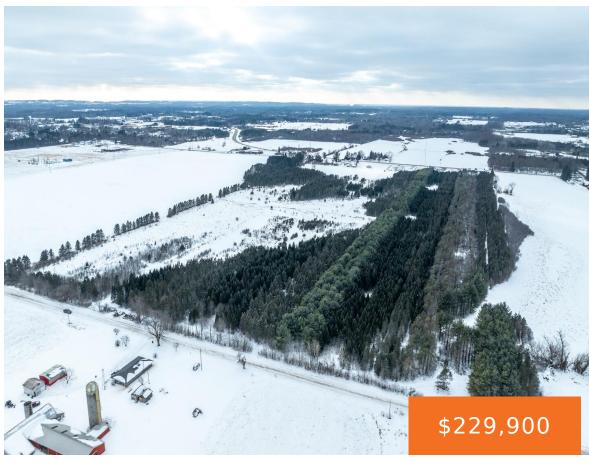

## **BEAN RD., SCOTTVILLE, MI, 49454**

https://tuckerbenner.com

If you're serious about deer hunting this is a must see property. Designed and managed entirely for wildlife, this conveniently located 65.5 acres offers everything you need to grow and hold big mature bucks. 5 ponds, 7 established food plots, a carefully designed trail system, 2 deluxe elevated blinds, multiple treestands, Apple and Crabapple trees, [...]