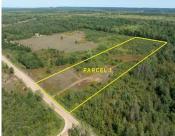

#### NIEMI RD. PARCEL 1, BEAR LAKE, MI, 49614

https://tuckerbenner.com

This beautiful 10 acre parcel (PARCEL 1) is the perfect setting for your new country home! Imagine yourself located off a quiet country road with wonderful views and great hunting right out the back door! Adjacent to State Land you'll have plenty of room to roam! Just a short drive to Manistee and Traverse City, [...]