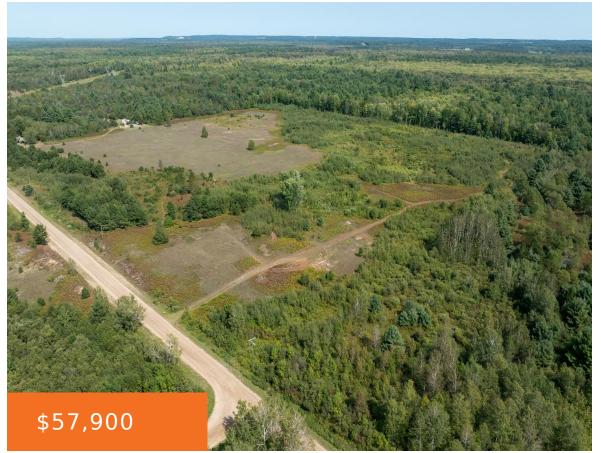

#### NIEMI RD. PARCEL 1, BEAR LAKE, MI, 49614

https://tuckerbenner.com

This beautiful 10 acre parcel (PARCEL 1) is the perfect setting for your new country home! Imagine yourself located off a quiet country road with wonderful views and great hunting right out the back door! Adjacent to State Land you'll have plenty of room to roam! Just a short drive to Manistee and Traverse City, [...]