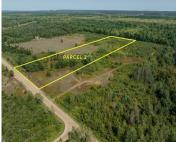

#### NIEMI RD. PARCEL 2, BEAR LAKE, MI, 49614

https://tuckerbenner.com

This beautiful 10 acre parcel (PARCEL 2) is the perfect setting for your new country home! Imagine yourself located off a quiet country road with wonderful views and great hunting right out the back door! Adjacent to State Land you'll have plenty of room to roam! Just a short drive to Manistee and Traverse City, [...]