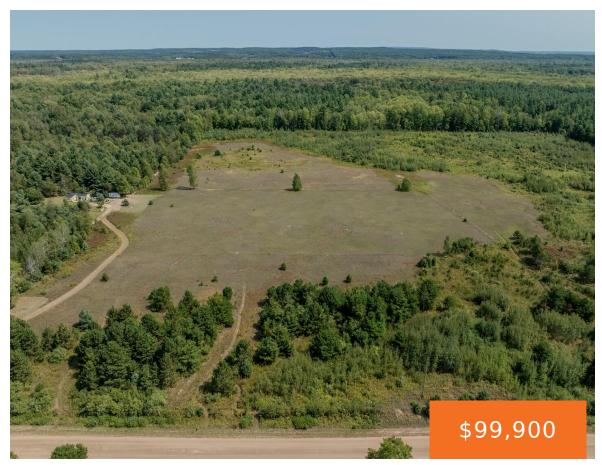

#### NIEMI RD. PARCELS 3 & 4, BEAR LAKE, MI, 49614

https://tuckerbenner.com

This 20 acres (PARCELS 3 & 4) is perfect for any one looking to start a hobby farm or build with some room for horses. A rare combination of quiet and peaceful yet not far from restaurants, shopping and the lakeshore. Plus, for those looking for a little extra room to roam, you'll enjoy 1000's [...]