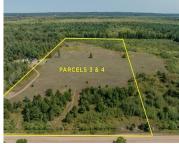

#### NIEMI RD. PARCELS 3 & 4, BEAR LAKE, MI, 49614

https://tuckerbenner.com

This 20 acres (PARCELS 3 & 4) is perfect for any one looking to start a hobby farm or build with some room for horses. A rare combination of quiet and peaceful yet not far from restaurants, shopping and the lakeshore. Plus, for those looking for a little extra room to roam, you'll enjoy 1000's [...]