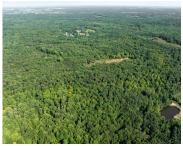

## **WOLF LAKE RD., FRUITPORT, MI, 49415**

https://tuckerbenner.com

Conveniently located, this diverse all timber tract has everything you need to grow and hold mature bucks! Consisting of thick, young security cover, mature mast producing oaks, a large open area that could become a destination food plot and year-round water sources, this raw tract has a ton of potential. Access from S Wolf Lake [...]

#### **Basics**

Category: Land Type: Acreage

**Status:** Active Bathrooms: 0 baths

Lot Size Acres: 90 acres Lot size: 90 sq ft

County: Muskegon