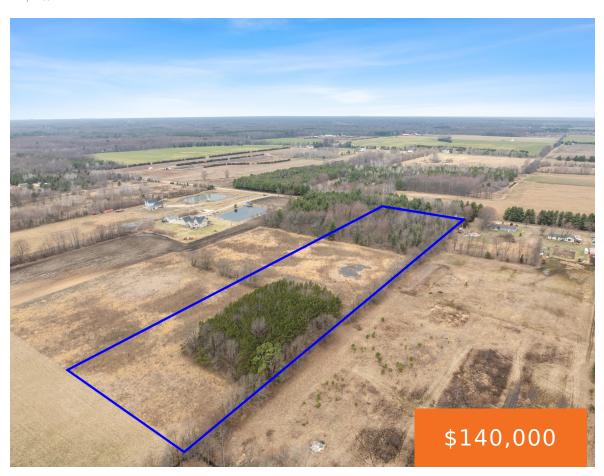

## STERNBERG ROAD, NUNICA, MI, 49448

https://tuckerbenner.com

Experience this nearly 10-acre property in Sullivan Township/Ravenna Schools. Nestled in a serene environment, you're just a short drive from Muskegon, Grand Haven, and the beautiful shores of Lake Michigan. Whether you dream of building your forever home, creating a recreational escape, or seeking a prime hunting spot, this land is absolutely ideal. Enjoy partially [...]

### **Basics**

Category: Land **Type:** Acreage

**Status:** Active Bathrooms: 0 baths

Lot Size Acres: 9.86 acres Lot size: 9.86 sq ft

County: Muskegon