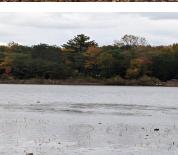

### W CEDAR LAKE ROAD, GREENBUSH, MI, 48738

https://tuckerbenner.com

Nice gated and wooded lake lot. This lot has 116' on Cedar Lake. The lot is mostly wooded with deer trails running through the property.

# **Amenities & Features**

Utilities: Phone Available, Broadband, None Waterfront Features: Lake

Lot Features: Low Bank, Wooded