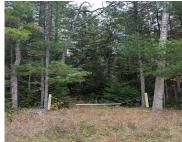

### W CEDAR LAKE ROAD, GREENBUSH, MI, 48738

https://tuckerbenner.com

Nice gated and wooded lake lot. This lot has 116' on Cedar Lake. The lot is mostly wooded with deer trails running through the property.

# **Amenities & Features**

Utilities: Phone Available, Broadband, None Waterfront Features: Lake

Lot Features: Low Bank, Wooded