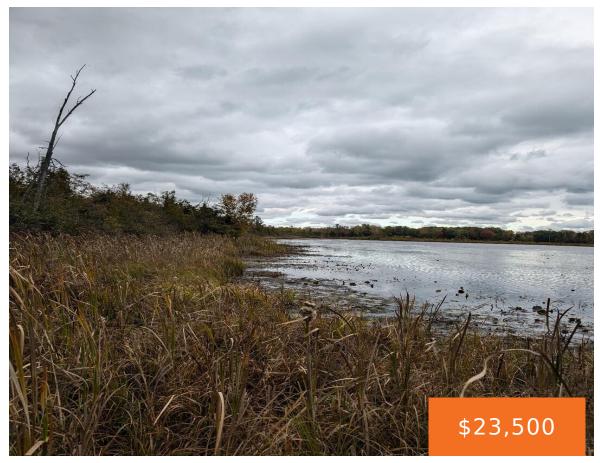

### W CEDAR LAKE ROAD, GREENBUSH, MI, 48738

https://tuckerbenner.com

Nice gated and wooded lake lot. This lot has 116' on Cedar Lake. The lot is mostly wooded with deer trails running through the property.

# **Amenities & Features**

Utilities: Phone Available, Broadband, None Waterfront Features: Lake

Lot Features: Low Bank, Wooded