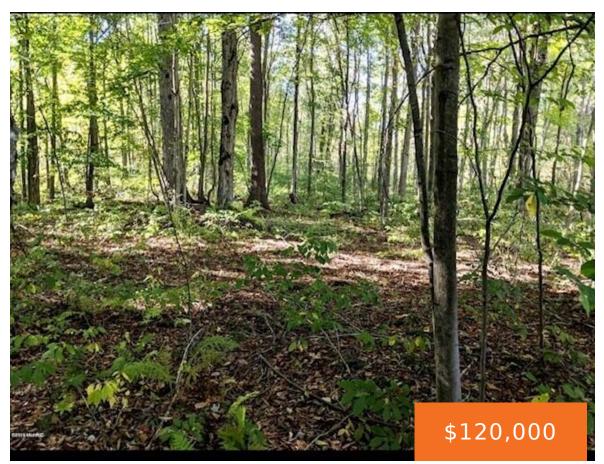

### MCMILLAN, MUSKEGON, MI, 49445

https://tuckerbenner.com

29.63 acres filled with hunting and recreational opportunity. 495ft of road frontage, and a 1/2 mile in length. A mixture of wetland, maple, pine, and oak flats makes for a diverse habitat for adventure and it is close to town. Property is purely recreational at this time and to make it buildable fill would more [...]