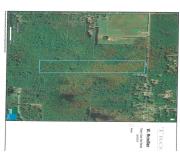

### MCMILLAN, MUSKEGON, MI, 49445

https://tuckerbenner.com

29.63 acres filled with hunting and recreational opportunity. 495ft of road frontage, and a 1/2 mile in length. A mixture of wetland, maple, pine, and oak flats makes for a diverse habitat for adventure and it is close to town. Property is purely recreational at this time and to make it buildable fill would more [...]

# **Basics**

Category: Land Type: Acreage

**Status:** Active **Bathrooms: 0** baths

Lot size: 29.63 sq ft Lot Size Acres: 29.63 acres

County: Muskegon