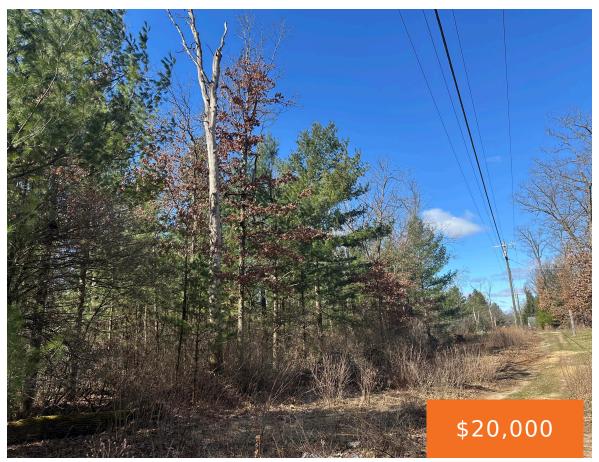

### OGILVIE, BALDWIN, MI, 49304

https://tuckerbenner.com

This fully wooded site is within walking distance to North Lake access and also the boat launch! Just over an acre in size with power available this could be a nice spot to build your cabin. Close to public land with other lakes in the area as well.

### **Amenities & Features**

Utilities: Electricity Available, None Waterfront Features: Lake

Lot Features: Buildable, Recreational, Wooded