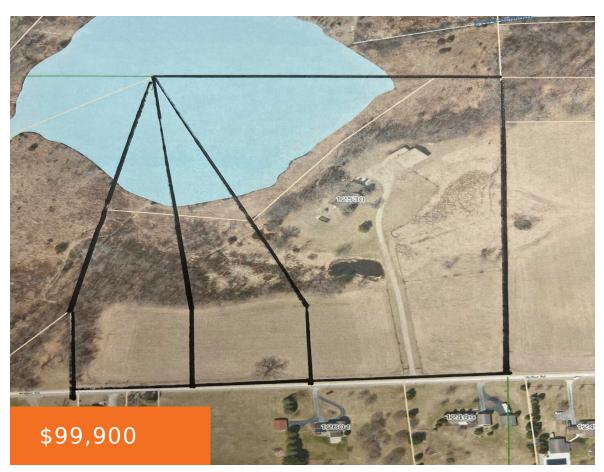

## WILBUR, CLINTON, MI, 49236

https://tuckerbenner.com

Fantastic building with frontage on a small private lake. The Survey is in process with the final acreage to be determined. There is wonderful high-ground making a perfect building site with walk-out basement potential. The view is of dense trees in the summer and wintertime views of the lake. Lake restrictions recorded.

### **Basics**

Category: Land

Status: Active

Lot size: 3.5 sq ft

County: Washtenaw

Type: Acreage

Bathrooms: 0 baths

Lot Size Acres: 3.5 acres