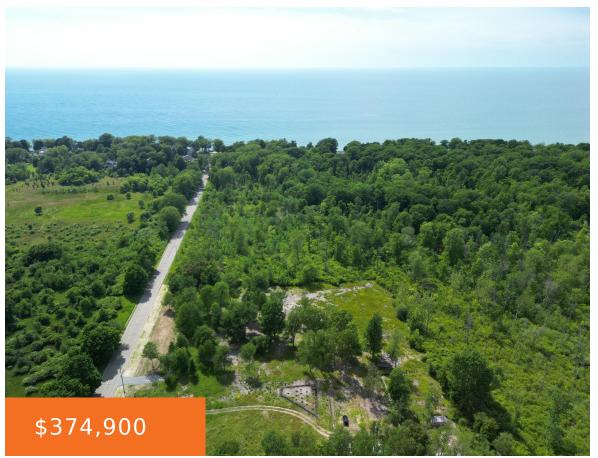

### **WILEY, SAUGATUCK, MI, 49453**

https://tuckerbenner.com

Beautiful, wooded acreage steps from Lake Michigan! 6.5 acres with splits possible per township approval. Close enough to town to ride your bike while listening to the waves from the lake from your new home. Municipal water and sewer will need to be extended from the East. Walk anytime.

## **Basics**

Category: Land

**Status:** Active

Lot size: 6.61 sq ft

County: Allegan

Type: Acreage

Bathrooms: 0 baths

Lot Size Acres: 6.61 acres