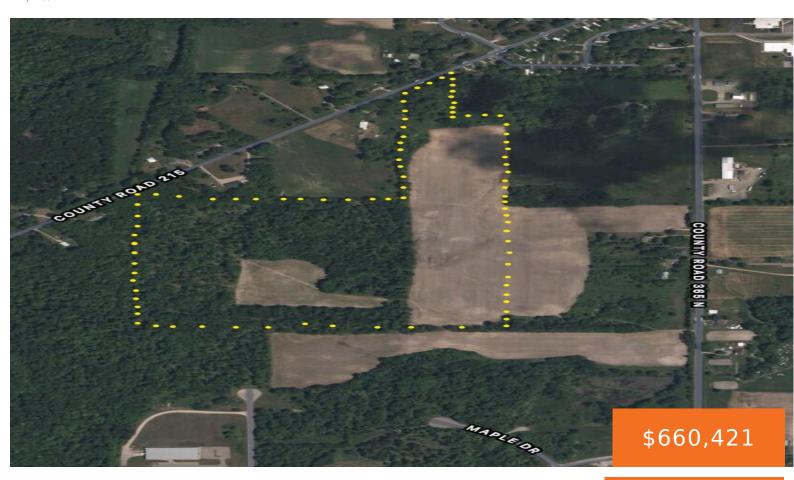

# CORWIN, LAWRENCE, MI, 49064

https://tuckerbenner.com

- 0 baths
- Acreage
- Land
- Active

#### **Basics**

Category: Land Type: Acreage

Status: Active Bathrooms: 0 baths

Lot size: 34.76 sq ft Lot Size Acres: 34.76 acres

County: Van Buren

### Fees & Taxes

Tax Assessed Value: \$23,587 Tax Year: 2020

**Tax Annual Amount: \$784** 