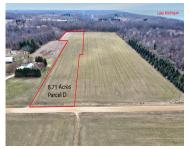

#### **Basics**

Category: Land Type: Acreage

Status: Active Bathrooms: 0 baths

Lot size: 8.71 sq ft Lot Size Acres: 8.71 acres

County: Allegan

#### **Amenities & Features**

Utilities: None Waterfront Features: Lake

Lot Features: Buildable, Cleared