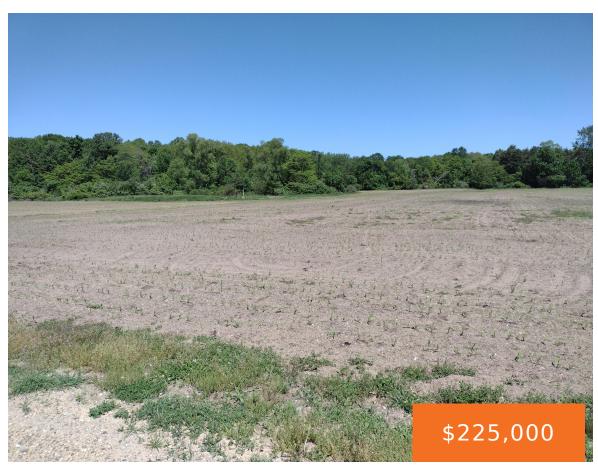

#### **Basics**

Category: Land Type: Acreage

Status: Active Bathrooms: 0 baths

Lot size: 8.71 sq ft Lot Size Acres: 8.71 acres

County: Allegan

# **Building Details**

Current Use: Agricultural

#### **Amenities & Features**

Utilities: None Waterfront Features: Lake

Lot Features: Buildable, Cleared