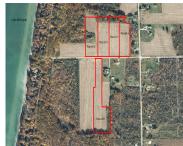

#### **Basics**

Category: Land Type: Acreage

Status: Active Bathrooms: 0 baths

Lot size: 8.71 sq ft Lot Size Acres: 8.71 acres

County: Allegan

#### **Amenities & Features**

Utilities: None Waterfront Features: Lake

Lot Features: Buildable, Cleared