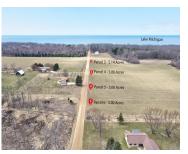

#### **Basics**

Category: Land Type: Acreage

Status: Active Bathrooms: 0 baths

Lot size: 8.71 sq ft Lot Size Acres: 8.71 acres

County: Allegan

#### **Amenities & Features**

Utilities: None Waterfront Features: Lake

Lot Features: Buildable, Cleared