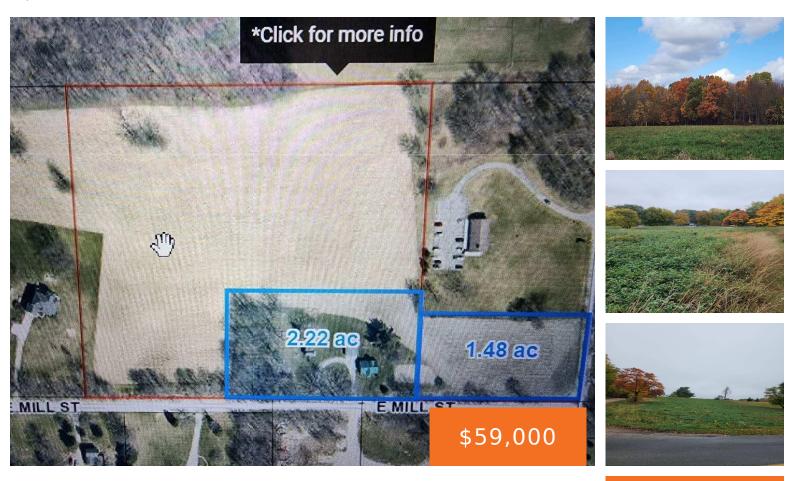

#### MILL, HASTINGS, MI, 49058

https://tuckerbenner.com

Beautiful building lot on the corner of Powell and Mill, only 2 miles from downtown Hastings. Lot is ideal for a side walkout or split level home. Driveway can be just off the pavement, or can enter from paved Powell Rd. Final plat is not approved yet by Twp, so new owner may have some [...]