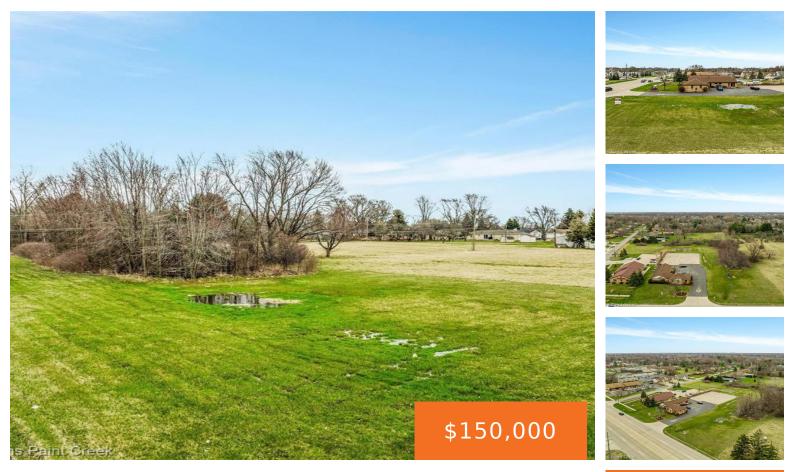

#### GARFIELD, CLINTON TWP, MI, 48035

https://tuckerbenner.com

Almost an acre of land for sale zoned office. Existing medical building for sale adjacent to vacant land.

### Basics

Category: Land Status: Active Lot size: 0.92 sq ft Lot Size Acres: 0.92 acres Type: Commercial Land Bathrooms: 0 baths Subdivision Name: MORAVIAN GARFIELD # 01 County: Macomb