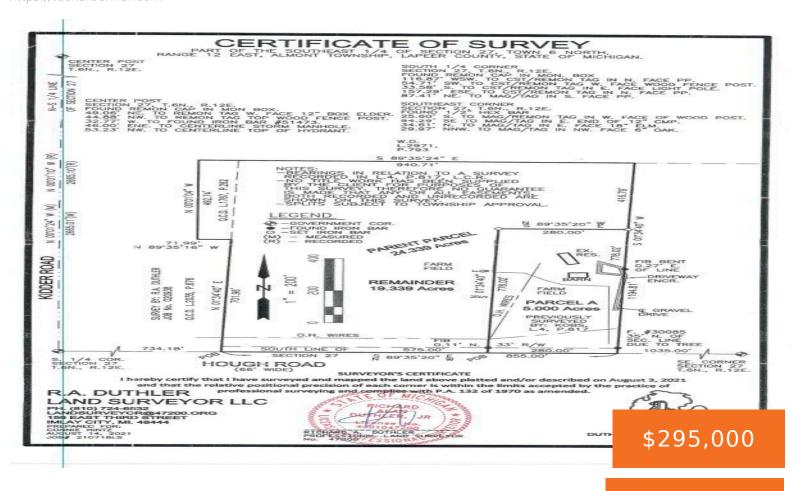

# HOUGH, ALMONT, MI, 48003

https://tuckerbenner.com

Ready for your opportunity to own 19+ acres in Almont? Plenty of room to build a home and plant your crops. Well and septic are needed. Splits are available. Gas on road.

#### **Basics**

Category: Land Type: Acreage

Status: Active Bathrooms: 0 baths

Lot size: 19.33 sq ft Lot Size Acres: 19.33 acres

County: Lapeer