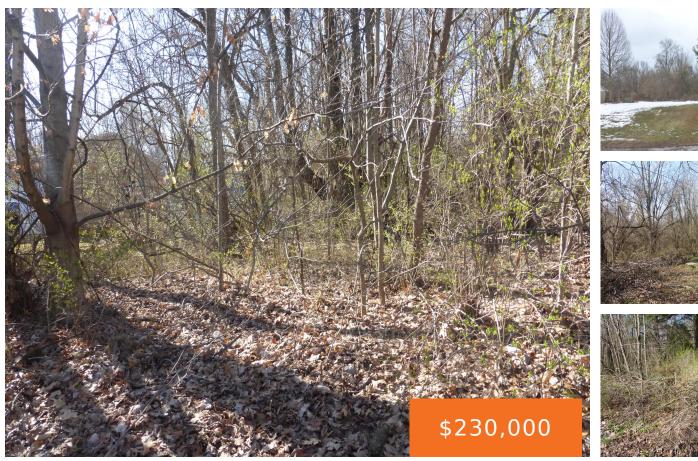

### **Basics**

Category: Land Type: Acreage

Status: Active Bathrooms: 0 baths

Lot size: 20.77 sq ft Lot Size Acres: 20.77 acres

County: Cass

# **Building Details**

Current Use: Recreational, Hunting

#### **Amenities & Features**

Utilities: None Connected, Natural Gas Available Lot Features: Level, Buildable, Wooded