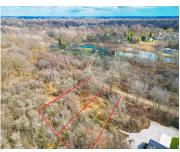

### MARLBOROUGH, GROSSE ILE, MI, 48138

https://tuckerbenner.com

Sale to include 2 parcels. Lot #7303201886000 and Lot #73032010887  $(45.38\times125 \& 45.38\times125)=91.6\times125$  are for sale. The 2 Lots adjacent 7303201888000 & 7303201889000  $(52.02\times125 \& 50\times125)=102.02\times125$  are also for sale and all 4 may be purchased together. See MLS #\_\_\_\_\_\_ Buyer and Buyer's Agent to verify all information and obtain approval from municipality, DNR, Army [...]

### **Basics**

Category: Land Type: Lot

Status: Active Bathrooms: 0 baths

Lot Size Acres: 0.29 acres Lot size: 0.29 sq ft

County: Wayne