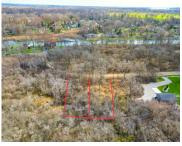

### MARLBOROUGH, GROSSE ILE, MI, 48138

https://tuckerbenner.com

Sale to include 2 parcels. Lot #7303201886000 and Lot #73032010887  $(45.38\times125 \& 45.38\times125)=91.6\times125$  are for sale. The 2 Lots adjacent 7303201888000 & 7303201889000  $(52.02\times125 \& 50\times125)=102.02\times125$  are also for sale and all 4 may be purchased together. See MLS #\_\_\_\_\_\_ Buyer and Buyer's Agent to verify all information and obtain approval from municipality, DNR, Army [...]

### **Basics**

Category: Land Type: Lot

Status: Active Bathrooms: 0 baths

Lot Size Acres: 0.29 acres Lot size: 0.29 sq ft

County: Wayne