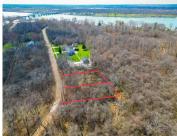

### MARLBOROUGH, GROSSE ILE, MI, 48138

https://tuckerbenner.com

Sale to include 2 parcels. Lot #7303201886000 and Lot #73032010887  $(45.38\times125 \& 45.38\times125)=91.6\times125$  are for sale. The 2 Lots adjacent 7303201888000 & 7303201889000  $(52.02\times125 \& 50\times125)=102.02\times125$  are also for sale and all 4 may be purchased together. See MLS #\_\_\_\_\_\_ Buyer and Buyer's Agent to verify all information and obtain approval from municipality, DNR, Army [...]

### **Basics**

Category: Land Type: Lot

Status: Active Bathrooms: 0 baths

Lot Size Acres: 0.29 acres Lot size: 0.29 sq ft

County: Wayne