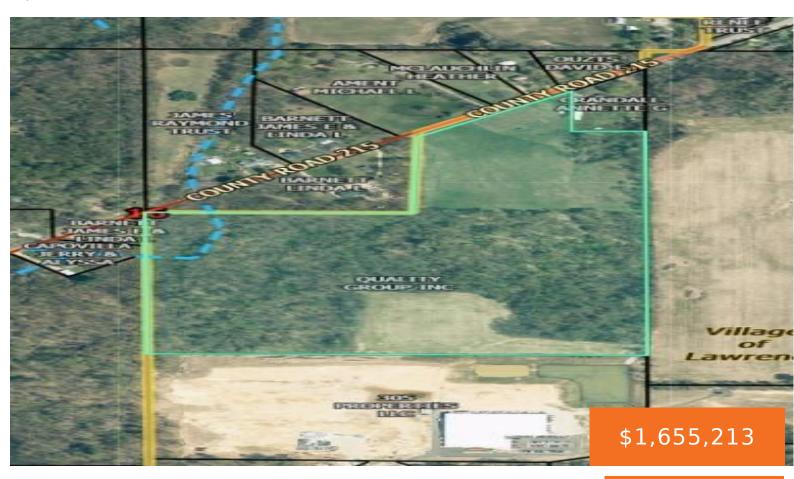

# COUNTY RD 365, LAWRENCE, MI, 49064

https://tuckerbenner.com

- 0 baths
- Acreage
- Land
- Active

### **Basics**

Category: Land Type: Acreage

Status: Active Bathrooms: 0 baths

Lot size: 69.67 sq ft Lot Size Acres: 69.67 acres

County: Van Buren

## Fees & Taxes

Tax Assessed Value: \$23,587 Tax Year: 2020

Tax Annual Amount: \$4,688.15