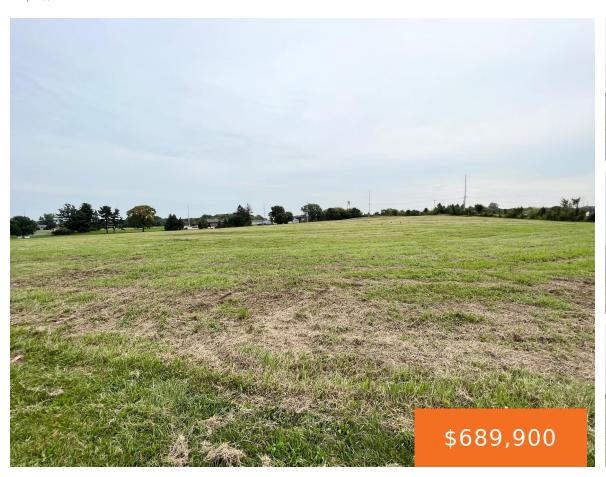

## NILES, ST. JOSEPH, MI, 49085

https://tuckerbenner.com

LOOKING TO DEVELOP? Then do not miss this 10 acre parcel in St. Joseph with approximately 920′ of I-94 frontage. This property is unique as it is currently zoned both commercial/misc business AND residential! So a commercial business center, restaurants, single family neighborhood, or even building a single family home with some elbow room are [...]