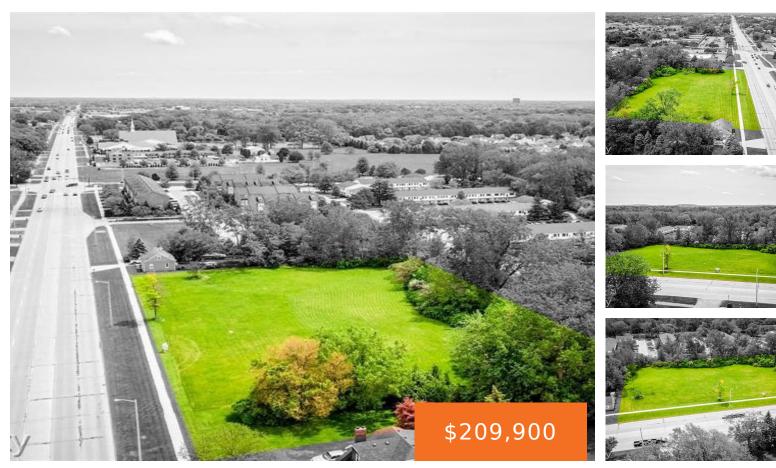

#### NORTHLINE, TAYLOR, MI, 48180

https://tuckerbenner.com

This vacant piece of land for sale in Taylor, MI is conveniently located with over 371 ft of road frontage on Northline Road. The parcel is located just a couple hundred feet east of Pardee on the South side of Northline road.With over 2.3 acres of land this property is just waiting for the great [...]

# Basics

Category: LandType: Office LandStatus: ActiveBathrooms: 0 bathsLot size: 2.29 sq ftSubdivision Name: SUPERVISORS TAYLOR PLAT NO 2Lot Size Acres: 2.29 acresCounty: Wayne

### Miscellaneous

Road Surface Type: Paved Listing Terms: Cash CrossStreet: Pardee & Northline