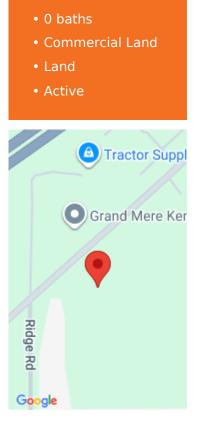

### **RED ARROW, STEVENSVILLE, MI, 49127**

https://tuckerbenner.com

Explore the opportunities to build your business on this high traffic area on Red Arrow Highway in Stevenville. Zoned commercial with 166 feet of road frontage. Great location near Tractor Supply, Meijer and Aldi. Water and electric hook-up are available at the street.

## Miscellaneous

CrossStreet: Ridge Road and Wayside

WaterSource: Public

**Tax Year:** 2024

Listing Terms: Cash, Conventional