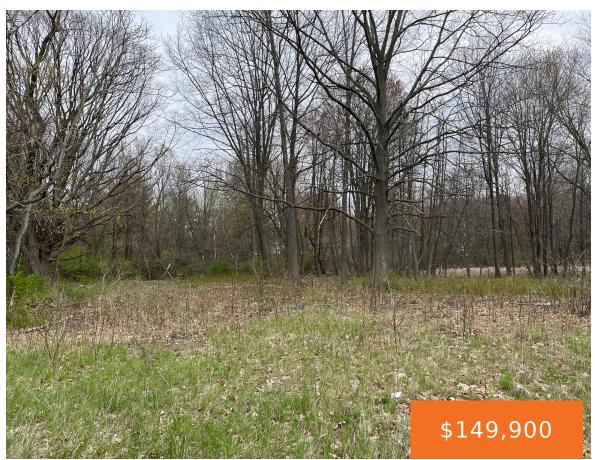

### **RED ARROW, STEVENSVILLE, MI, 49127**

https://tuckerbenner.com

Explore the opportunities to build your business on this high traffic area on Red Arrow Highway in Stevenville. Zoned commercial with 166 feet of road frontage. Great location near Tractor Supply, Meijer and Aldi. Water and electric hook-up are available at the street.

### **Basics**

Category: Land Status: Active Lot size: 4.85 sq ft County: Berrien Type: Commercial Land Bathrooms: 0 baths Lot Size Acres: 4.85 acres

# **Amenities & Features**

Utilities: Electricity Available, None Lot Features: Buildable, Wooded