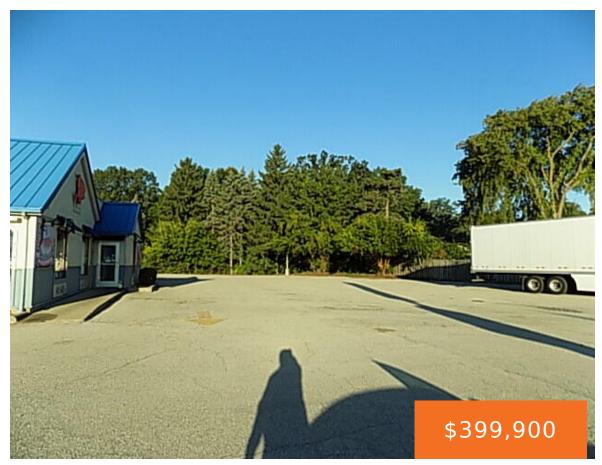

## **RED ARROW HIGHWAY, STEVENSVILLE, MI, 49127**

https://tuckerbenner.com

Great 7.5 Acre development opportunity zoned commercial/duplex along the Red Arrow Highway corridor. 30' easement to property. Right off of I-94 behind Long John Silvers and access frontage right on Locust Ln. Burger King, McDonalds, Texas Coral, Starbucks & Cracker Barrel are among many of the businesses right there. Also includes Parcel ID: 11-12-0016-0028-08-2. Buyer [...]