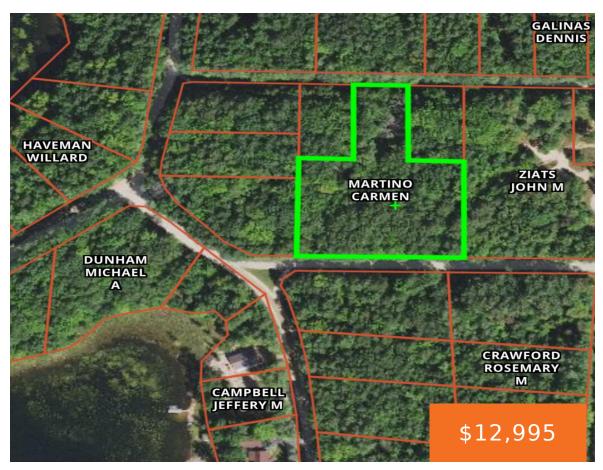

### THURGAU, REED CITY, MI, 49677

https://tuckerbenner.com

Beautiful wooded lots that are waiting for someone to build their new home. You have access to two Lakes Horse shoe Lake and Round Lake. So much to offer which includes being adjoined to State Land, Beach area for all association members and so much more. No camping on these lots but there is a [...]

## **Basics**

Category: Land Type: Acreage

Status: Active Bathrooms: 0 baths

**Lot size: 1.6** sq ft **Subdivision Name:** Swiss Alpine

Lot Size Acres: 1.6 acres County: Osceola