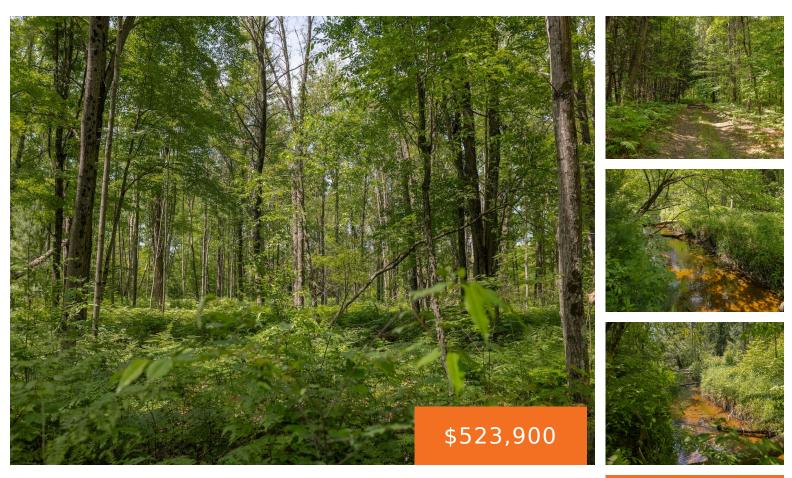

### **13 MILE RD., BITELY, MI, 49309**

https://tuckerbenner.com

Here is your chance to own 160 acres of solid timber, full of wildlife with 1000's of acres of Manistee National Forest less than a mile away! Abundant riding trails, secluded access to the Pere Marquete River and virtually endless hunting opportunities abound! The property is located off a paved road and electric is only [...]

### Basics

Category: Land Status: Active Lot size: 160 sq ft County: Newaygo Type: Acreage Bathrooms: 0 baths Lot Size Acres: 160 acres

## **Building Details**

Current Use: Recreational, Hunting

## **Amenities & Features**

Utilities: None

Waterfront Features: Stream/Creek

Lot Features: Buildable, Recreational, Wetland Area, Wooded

Fees & Taxes

Tax Year: 2025