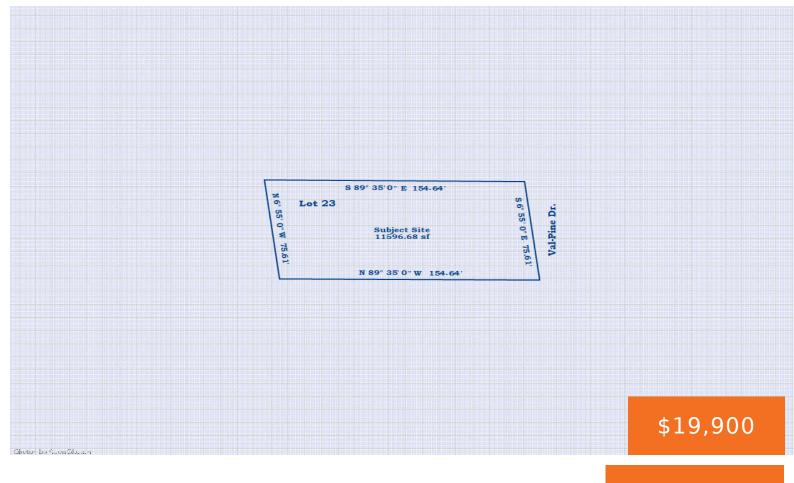

# **Basics**

Category: Land

**Status:** Active

Lot size: 0.27 sq ft

County: Barry

Type: Lot

Bathrooms: 0 baths

Lot Size Acres: 0.27 acres