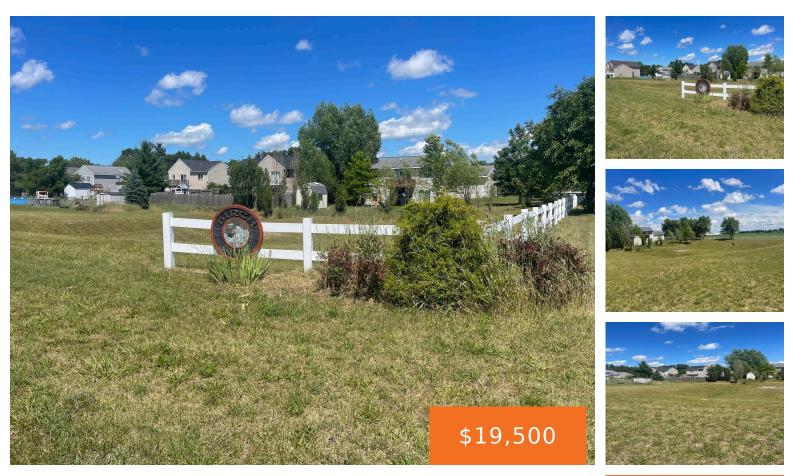

### SILVER BIRCH, HOWARD CITY, MI, 49329

https://tuckerbenner.com

Looking for a spot to build your next home? Take a look at this nearly half acre lot in the Birch Run development in Howard City. Corner lot and walking distance to town.

## Basics

Category: Land Status: Active Lot size: 0.49 sq ft Lot Size Acres: 0.49 acres Type: Lot Bathrooms: 0 baths Subdivision Name: Birch Run #2 County: Montcalm