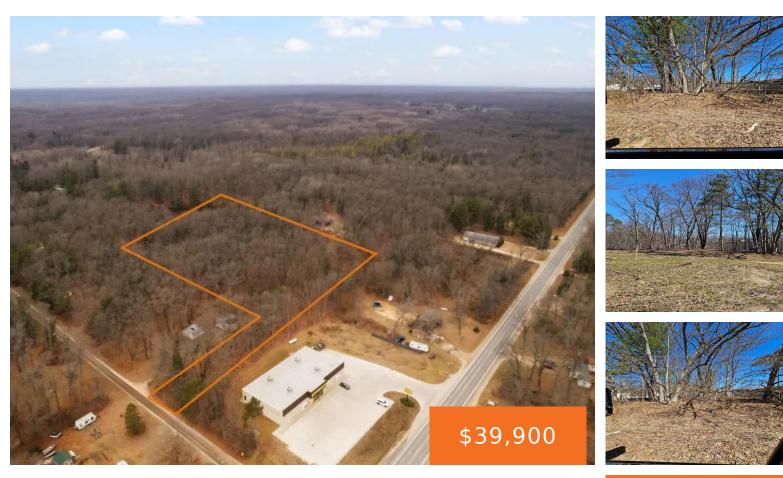

#### LINCOLN STREET, BROHMAN, MI, 49312

https://tuckerbenner.com

Tucked away in a peaceful countryside setting, this mostly wooded parcel offers the perfect balance of privacy and possibility. Towering mature hardwoods create a natural canopy over level terrain, making it an ideal canvas for your new home or getaway. Whether you envision building deep in the trees for seclusion or prefer to soak up [...]

### **Basics**

×

Category: Land Status: Active Lot size: 7.31 sq ft County: Newaygo Type: Acreage Bathrooms: 0 baths Lot Size Acres: 7.31 acres

# **Amenities & Features**

Utilities: Electricity Available, None Lot Features: Level, Buildable, Cleared, Wooded