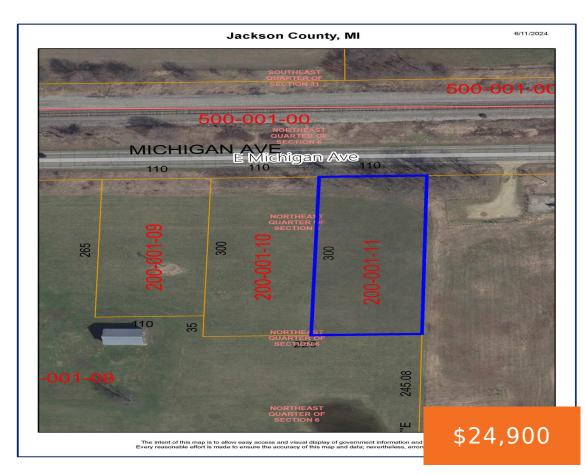

## MICHIGAN, GRASS LAKE, MI, 49240

https://tuckerbenner.com

GRASS LAKE BUILDING SITE 0.76 ACRES! Just West of the Village of Grass Lake! This wonderful building site is adjacent to 125.3 acres of state property! Wonderful opportunity to purchase & build your dream home plus have 125+ acres of state property to enjoy!

## Fees & Taxes

Tax Assessed Value: \$3,278 Tax Annual Amount: \$165.76

## Miscellaneous

Road Surface Type: Paved Listing Terms: Cash, Conventional Tax Year: 2023

CrossStreet: Willis and Craft