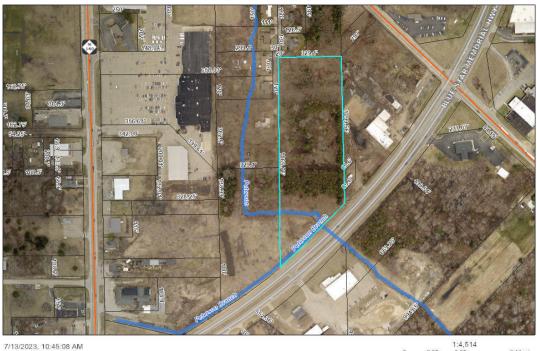

## **BLUE STAR, SOUTH HAVEN, MI, 49090**

https://tuckerbenner.com

County Drains

Parcel Dimensions

Parcels

Van Buren County Parcel Record

\$379,000

- 0 baths
- Retail/Commercial
- Commercial Sale
- Active

## **Basics**

Category: Commercial Sale Type: Retail/Commercial

Status: Active Bathrooms: 0 baths

Lot size: 6.94 sq ft Year built: 2023

Lot Size Acres: 6.94 acres **Business Type:** Retail