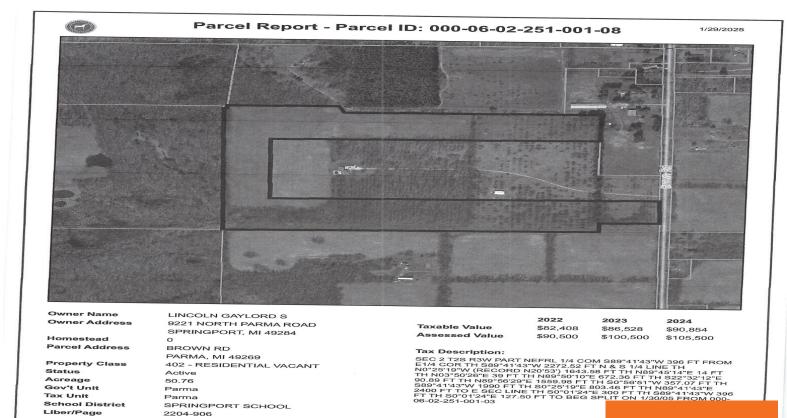

# BROWN, PARMA, MI, 49269

https://tuckerbenner.com

WARNING: Displayed boundaries are NOT SURVEY GRADE and may not reflect legal property description. The intent of this map is to allow easy access and visual display of government information and services. Every reasonable effort is made to ensure the accuracy of this map and data; nevertheless, errors may occur This parcel data last updated: January 28, 2025

## **Basics**

Category: Land Type: Acreage

Status: Active Bathrooms: 0 baths

Lot size: 50.76 sq ft Lot Size Acres: 50.76 acres

County: Jackson

## Fees & Taxes

Tax Assessed Value: \$90,854 Tax Year: 2024

Tax Annual Amount: \$4,777.36

## **School Information**

**High School District:** Springport