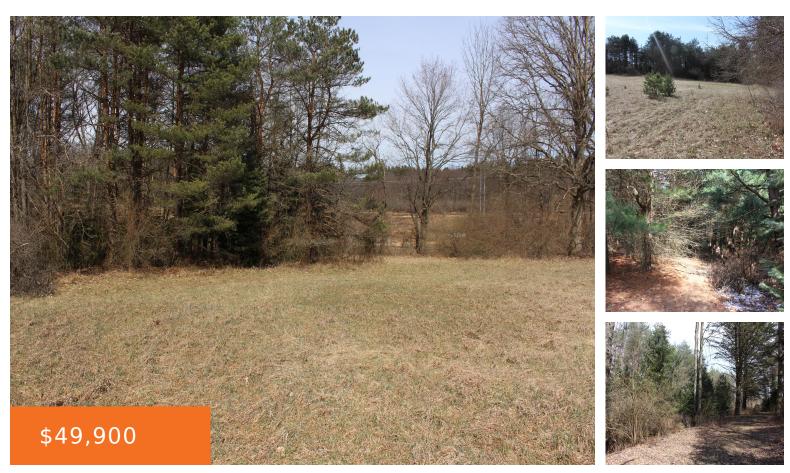

#### FISHVILLE, GRASS LAKE, MI, 49240

https://tuckerbenner.com

GRASS LAKE! Great wooded 2.66 Acres building site! Near thousands of acres of STATE LAND!

Active

×

## Basics

Category: Land Status: Active Lot size: 2.66 sq ft County: Jackson Type: Acreage Bathrooms: 0 baths Lot Size Acres: 2.66 acres